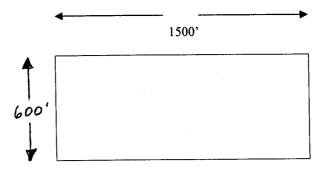

Claims 1 through 14 are all in Sect. 23, T12N, R1E, while 15 and 16 are partially in Sect. 23 and partially in Sect. 14.

From the 1969 filing, Rosewaay Number 13 is further described as "Beginning at a point in an East direction 1450 feet from the discovery shaft (at which this notice is posted), being in the center of the East and line of said claim: North 300 feet to a point being the North-East corner of said claim; thence West 1500 feet post being at the North-West corner of said claim; thence South 300 feet to a post at center of the West end of this claim; thence South 300 feet to a post at the South-West corner of said claim; thence East 1500 to a post at the South-East corner of said claim; thence North 300 feet to the place of beginning.

# NATURE"S BEAUTY UNLIMITED NO. 13

The total area of 900,000 S.F. of the Nature's Beauty No. 13 is hereby conveyed to Duell and Company, Inc, One complete Tract known as Nature's Beauty Unlimited No. 13.