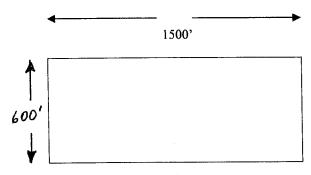

Claims 1 through 14 are all in Sect. 23, T12N, R1E, while 15 and 16 are partially in Sect. 23 and partially in Sect. 14.

From the 1969 filing, Rosewaay Number 16 is further described as "Beginning at a point in an East direction 1450 feet from the discovery shaft (at which this notice is posted), being in the center of the East and line of said claim: North 300 feet to a point being the North-East corner of said claim; thence West 1500 feet post being at the North-West corner of said claim; thence South 300 feet to a post at center of the West end of this claim; thence South 300 feet to a post at the South-West corner of said claim; thence East 1500 to a post at the South-East corner of said claim; thence North 300 feet to the place of beginning.

# **NATURE"S BEAUTY UNLIMITED NO. 16**

The total area of 900,000 S.F. of the Nature's Beauty No. 16 is hereby conveyed to Duell and Company, Inc. One complete Tract known as Nature's Beauty Unlimited No. 16.