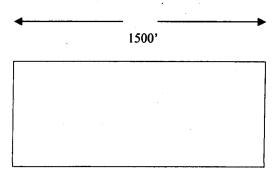

Claims 1 through 14 are all in Sect. 23, T12N, R1E, while 15 and 16 are partially in Sect. 23 and partially in Sect. 14.

From the 1969 filing, Rosewaay Number 15 is further described as "Beginning at a point in an East direction 1450 feet from the discovery shaft (at which this notice is posted), being in the center of the East and line of said claim: North 300 feet to a point being the North-East corner of said claim; thence West 1500 feet post being at the North-West corner of said claim; thence South 300 feet to a post at center of the West end of this claim; thence South 300 feet to a post at the South-West corner of said claim; thence East 1500 to a post at the South-East corner of said claim; thence North 300 feet to the place of beginning.