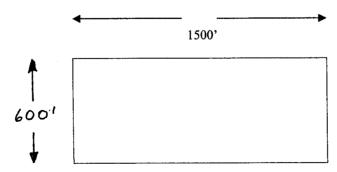

Claims 1 through 14 are all in Sect. 23, T12N, R1E, while 15 and 16 are partially in Sect. 23 and partially in Sect. 14.

From the 1969 filing, Rosewaay Number 16 is further described as "Beginning at a point in an East direction 1450 feet from the discovery shaft (at which this notice is posted), being in the center of the East and line of said claim: North 300 feet to a point being the North-East corner of said claim; thence West 1500 feet post being at the North-West corner of said claim; thence South 300 feet to a post at center of the West end of this claim; thence South 300 feet to a post at the South-West corner of said claim; thence East 1500 to a post at the South-East corner of said claim; thence North 300 feet to the place of beginning.