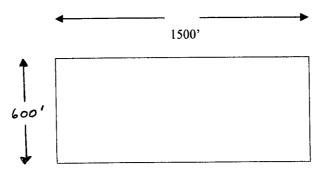

Claims 1 through 14 are all in Sect. 23, T12N, R1E, while 15 and 16 are partially in Sect. 23 and partially in Sect. 14.

From the 1969 filing, Rosewaay Number 15 is further described as "Beginning at a point in an East direction 1450 feet from the discovery shaft (at which this notice is posted), being in the center of the East and line of said claim: North 300 feet to a point being the North-East corner of said claim; thence West 1500 feet post being at the North-West corner of said claim; thence South 300 feet to a post at center of the West end of this claim; thence South 300 feet to a post at the South-West corner of said claim; thence East 1500 to a post at the South-East corner of said claim; thence North 300 feet to the place of beginning.

## **NATURE"S BEAUTY UNLIMITED NO. 15**

The total area of 900,000 S.F. of the Nature's Beauty No. 15 is hereby conveyed to Duell and Co., Inc. One complete Track known as Nature's Beauty Unlimited No. 15.