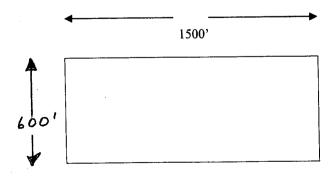

Claims 1 through 14 are all in Sect. 23, T12N, R1E, while 15 and 16 are partially in Sect. 23 and partially in Sect. 14.

From the 1969 filing, Rosewaay Number 15 is further described as "Beginning at a point in an East direction 1450 feet from the discovery shaft (at which this notice is posted), being in the center of the East and line of said claim: North 300 feet to a point being the North-East corner of said claim; thence West 1500 feet post being at the North-West corner of said claim; thence South 300 feet to a post at center of the West end of this claim; thence South 300 feet to a post at the South-West corner of said claim; thence East 1500 to a post at the South-East corner of said claim; thence North 300 feet to the place of beginning.

## **NATURE"S BEAUTY UNLIMITED NO. 15**

The total area of 900,000 S.F. of the Nature's Beauty No. 15 is hereby conveyed to Duell and Co., Inc. One complete Track known as Nature's Beauty Unlimited No. 15.