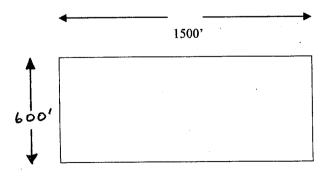

Claims 1 through 14 are all in Sect. 23, T12N, R1E, while 15 and 16 are partially in Sect. 23 and partially in Sect. 14.

From the 1969 filing, Rosewaay Number 16 is further described as "Beginning at a point in an East direction 1450 feet from the discovery shaft (at which this notice is posted), being in the center of the East and line of said claim: North 300 feet to a point being the North-East corner of said claim; thence West 1500 feet post being at the North-West corner of said claim; thence South 300 feet to a post at center of the West end of this claim; thence South 300 feet to a post at the South-West corner of said claim; thence East 1500 to a post at the South-East corner of said claim; thence North 300 feet to the place of beginning.

# **NATURE"S BEAUTY UNLIMITED NO. 16**

The total area of 900,000 S.F. of the Nature's Beauty No. 16 is hereby conveyed to Duell and Company, Inc. One complete Tract known as Nature's Beauty Unlimited No. 16.