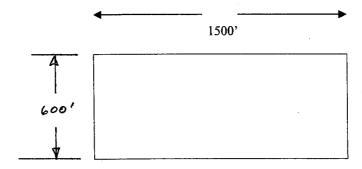

Claims 1 through 14 are all in Sect. 23, T12N, R1E, while 15 and 16 are partially in Sect. 23 and partially in Sect. 14.

From the 1969 filing, Rosewaay Number 16 is further described as "Beginning at a point in an East direction 1450 feet from the discovery shaft (at which this notice is posted), being in the center of the East and line of said claim: North 300 feet to a point being the North-East corner of said claim; thence West 1500 feet post being at the North-West corner of said claim; thence South 300 feet to a post at center of the West end of this claim; thence South 300 feet to a post at the South-West corner of said claim; thence East 1500 to a post at the South-East corner of said claim; thence North 300 feet to the place of beginning.

# **NATURE"S BEAUTY UNLIMITED NO. 16**

The total area of 900,000 S.F. of the Nature's Beauty No. 16 is hereby conveyed to Duell and Company, Inc. One complete Tract known as Nature's Beauty Unlimited No. 16.