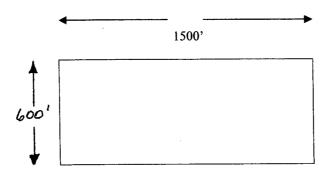

Claims 1 through 14 are all in Sect. 23, T12N, R1E, while 15 and 16 are partially in Sect. 23 and partially in Sect. 14.

From the 1969 filing, Rosewaay Number 15 is further described as "Beginning at a point in an East direction 1450 feet from the discovery shaft (at which this notice is posted), being in the center of the East and line of said claim: North 300 feet to a point being the North-East corner of said claim; thence West 1500 feet post being at the North-West corner of said claim; thence South 300 feet to a post at center of the West end of this claim; thence South 300 feet to a post at the South-West corner of said claim; thence East 1500 to a post at the South-East corner of said claim; thence North 300 feet to the place of beginning.

## **NATURE"S BEAUTY UNLIMITED NO. 15**

The total area of 900,000 S.F. of the Nature's Beauty No. 15 is hereby conveyed to Duell and Co., Inc. One complete Track known as Nature's Beauty Unlimited No. 15.