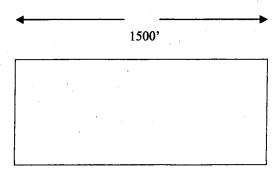

Claims 1 through 14 are all in Sect. 23, T12N, R1E, while 15 and 16 are partially in Sect. 23 and partially in Sect. 14.

From the 1969 filing, Rosewaay Number 13 is further described as "Beginning at a point in an East direction 1450 feet from the discovery shaft (at which this notice is posted), being in the center of the East and line of said claim: North 300 feet to a point being the North-East corner of said claim; thence West 1500 feet post being at the North-West corner of said claim; thence South 300 feet to a post at center of the West end of this claim; thence South 300 feet to a post at the South-West corner of said claim; thence East 1500 to a post at the South-East corner of said claim; thence North 300 feet to the place of beginning.

Claims 1 through 14 are all in Sect. 23, T12N, R1E, while 15 and 16 are partially in Sect. 23 and partially in Sect. 14.

From the 1969 filing, Rosewaay Number 15 is further described as "Beginning at a point in an East direction 1450 feet from the discovery shaft (at which this notice is posted), being in the center of the East and line of said claim: North 300 feet to a point being the North-East corner of said claim; thence West 1500 feet post being at the North-West corner of said claim; thence South 300 feet to a post at center of the West end of this claim; thence South 300 feet to a post at the South-West corner of said claim; thence East 1500 to a post at the South-East corner of said claim; thence North 300 feet to the place of beginning.

Claims 1 through 14 are all in Sect. 23, T12N, R1E, while 15 and 16 are partially in Sect. 23 and partially in Sect. 14.

From the 1969 filing, Rosewaay Number 16 is further described as "Beginning at a point in an East direction 1450 feet from the discovery shaft (at which this notice is posted), being in the center of the East and line of said claim: North 300 feet to a point being the North-East corner of said claim; thence West 1500 feet post being at the North-West corner of said claim; thence South 300 feet to a post at center of the West end of this claim; thence South 300 feet to a post at the South-West corner of said claim; thence East 1500 to a post at the South-East corner of said claim; thence North 300 feet to the place of beginning.