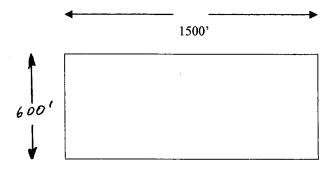

Claims 1 through 14 are all in Sect. 23, T12N, R1E, while 15 and 16 are partially in Sect. 23 and partially in Sect. 14.

From the 1969 filing, Rosewaay Number 16 is further described as "Beginning at a point in an East direction 1450 feet from the discovery shaft (at which this notice is posted), being in the center of the East and line of said claim: North 300 feet to a point being the North-East corner of said claim; thence West 1500 feet post being at the North-West corner of said claim; thence South 300 feet to a post at center of the West end of this claim; thence South 300 feet to a post at the South-West corner of said claim; thence East 1500 to a post at the South-East corner of said claim; thence North 300 feet to the place of beginning.