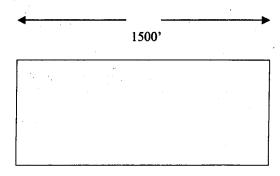

Claims 1 through 14 are all in Sect. 23, T12N, R1E, while 15 and 16 are partially in Sect. 23 and partially in Sect. 14.

From the 1969 filing, Rosewaay Number 13 is further described as "Beginning at a point in an East direction 1450 feet from the discovery shaft (at which this notice is posted), being in the center of the East and line of said claim: North 300 feet to a point being the North-East corner of said claim; thence West 1500 feet post being at the North-West corner of said claim; thence South 300 feet to a post at center of the West end of this claim; thence South 300 feet to a post at the South-West corner of said claim; thence East 1500 to a post at the South-East corner of said claim; thence North 300 feet to the place of beginning.