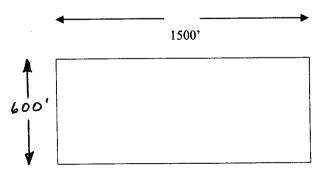

Claims 1 through 14 are all in Sect. 23, T12N, R1E, while 15 and 16 are partially in Sect. 23 and partially in Sect. 14.

From the 1969 filing, Rosewaay Number 13 is further described as "Beginning at a point in an East direction 1450 feet from the discovery shaft (at which this notice is posted), being in the center of the East and line of said claim: North 300 feet to a point being the North-East corner of said claim; thence West 1500 feet post being at the North-West corner of said claim; thence South 300 feet to a post at center of the West end of this claim; thence South 300 feet to a post at the South-West corner of said claim; thence East 1500 to a post at the South-East corner of said claim; thence North 300 feet to the place of beginning.

# NATURE"S BEAUTY UNLIMITED NO. 13

The total area of 900,000 S.F. of the Nature's Beauty No. 13 is hereby conveyed to Duell and Company, Inc, One complete Tract known as Nature's Beauty Unlimited No. 13.