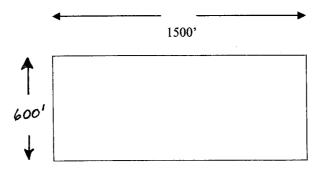

Claims 1 through 14 are all in Sect. 23, T12N, R1E, while 15 and 16 are partially in Sect. 23 and partially in Sect. 14.

From the 1969 filing, Rosewaay Number 13 is further described as "Beginning at a point in an East direction 1450 feet from the discovery shaft (at which this notice is posted), being in the center of the East and line of said claim: North 300 feet to a point being the North-East corner of said claim; thence West 1500 feet post being at the North-West corner of said claim; thence South 300 feet to a post at center of the West end of this claim; thence South 300 feet to a post at the South-West corner of said claim; thence East 1500 to a post at the South-East corner of said claim; thence North 300 feet to the place of beginning.

# NATURE"S BEAUTY UNLIMITED NO. 13

The total area of 900,000 S.F. of the Nature's Beauty No. 13 is hereby conveyed to Duell and Company, Inc, One complete Tract known as Nature's Beauty Unlimited No. 13.